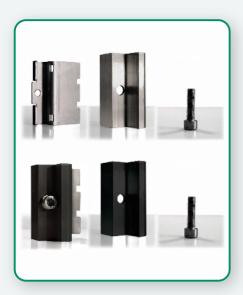

### ANCHORING CLAMP KIT ALU-INOX

Code: IS-TOP-MS

Silver color for 30/55 mm frame

Code: IS-TOP-MB

Black color for 30/55 mm frame

### **Specifications:**

- Aluminum alloy clamp
- Length: 60 mm
- Clamp support for Inox comb

Code: IS-TOP-P16/P28

### **Specifications:**

- M8X35 Inox screw for 6 mm Allen wrench
- Inox M8 tower nut