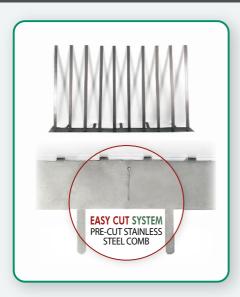

- Alu-Stainless steel clamps available in Silver and Black color
- Open Does not require use of adhesives or silicone glue
- Comb designed with an Easy Cut system for manual cutting
- Universal for all types of solar panels and roof tiles

## UNIVERSAL STAINLESS STEEL HIGH RESISTANCE BIRD BARRIER COMB

Code: IS-TOP-P16

### **Specifications:**

- Stainless steel alloy
- Easy Cut System
- Length: 120 cm
- Thickness: 1 mm
- Spike Length: 16 cm