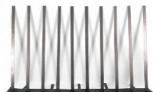

## UNIVERSAL STAINLESS STEEL HIGH RESISTANCE BIRD BARRIER COMB

Code: IS-TOP-P16

### **Specifications:**

- Stainless steel alloy
- Easy Cut System
- Length: 120 cm
- Thickness: 1 mm
- Spike Length: 16 cm