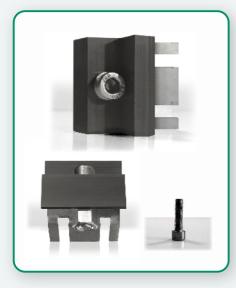

#### ANCHORING CLAMP KIT ALU-INOX

Code: ISI-BAS-MB

#### **Specifications:**

- Aluminum alloy clamp
- Black color for 30/55 mm frame
- Length 40 mm
- Clamp support for Inox comb

#### Code: IS-BAS-P16/P28

#### **Specifications:**

- M8X35 Inox screw for 6 mm Allen wrench
- Inox M8 tower nut