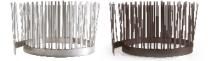

#### UNIVERSAL BIRD BLOCKER SOLUTION MEDIUM-STRENGTH BARRIER

Code: IS-BAS-PB

#### **Specifications:**

- Pre-painted and zinc coated steel combo available in brown colour or INOX stainless steel
- Supplied in coils of the length required
- Thickness: 0,6 mm
- Spike Length: 17 cm