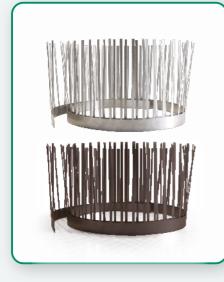

#### UNIVERSAL BIRD BLOCKER SOLUTION MEDIUM-STRENGTH BARRIER

Code: IS-BAS-PB

#### **Specifications:**

- Pre-painted and zinc coated steel combo available in brown colour or INOX stainless steel
- Supplied in coils of the length required
- Thickness: 0,6 mm
- Spike Length: 17 cm